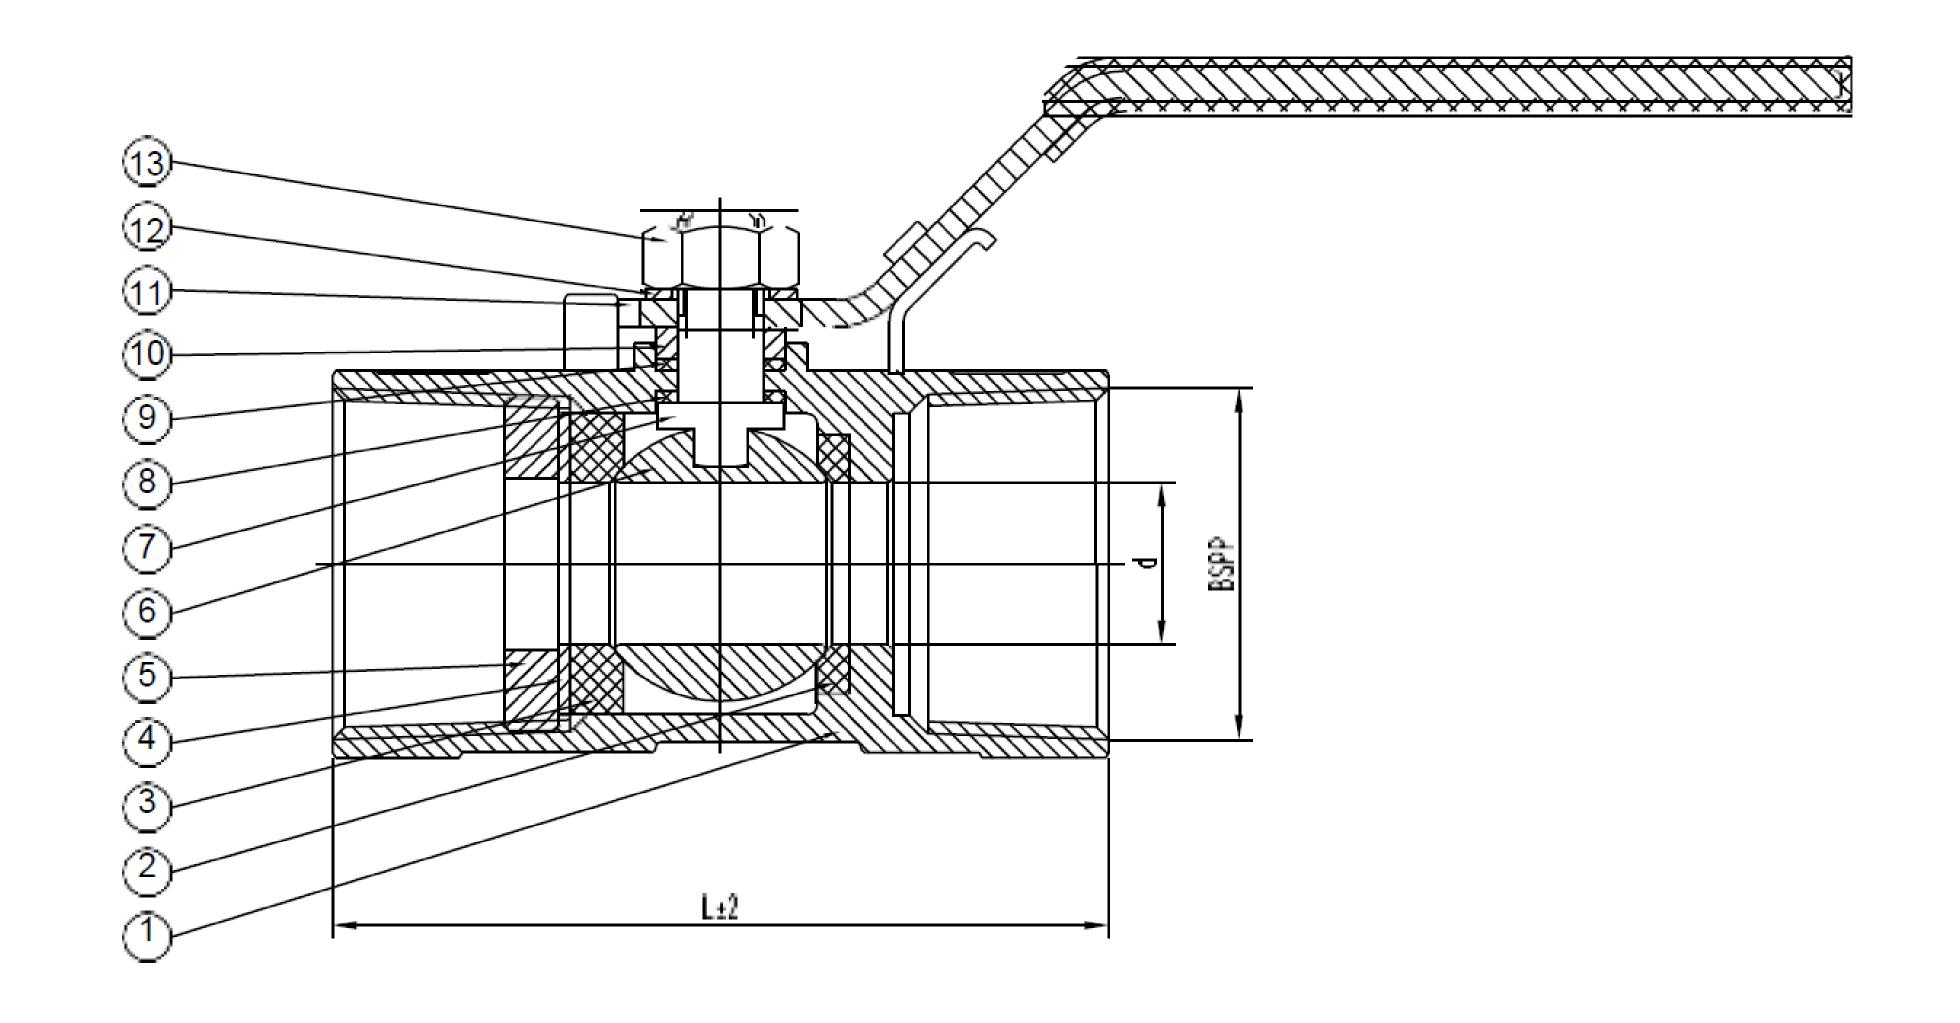

| PT No. | Parts Name    | Material |
|--------|---------------|----------|
| 01     | Body          | 304      |
| 02     | Seat Ring     | PTFE     |
| 03     | Seat Ring     | PTFE     |
| 04     | Washer        | 304      |
| 05     | End Plug      | 304      |
| 06     | Ball          | 304      |
| 07     | Stem          | 304      |
| 08     | Thrust Washer | PTFE     |
| 09     | Stem Packing  | PTFE     |
| 10     | Gland         | 201      |
| 11     | Handle        | 201      |
| 12     | Wrench Washer | 304      |
| 13     | Handle Nut    | 304      |

| NPS  | 1/4" | 3/8" | 1/2" | 3/4" | 1" | 1-1/4" | 1-1/2" | 2" |
|------|------|------|------|------|----|--------|--------|----|
| BSPP | 1/4" | 3/8" | 1/2" | 3/4" | 1" | 1-1/4" | 1-1/2" | 2" |
|      |      |      |      |      |    |        |        |    |
| D    | 5    | 7    | 9    | 12   | 15 | 20     | 25     | 32 |

CLIENT
P.O./ENQ. NO.

TITLE: General Arrangement Drawing

MODEL: SKS 221M

**DESIGN:** 

VALVE TYPE: Ball Valve

SCALE N.T.S

Due to Continuous Development we reserve the rights to change in dimensions & Design keeping standard specification same.