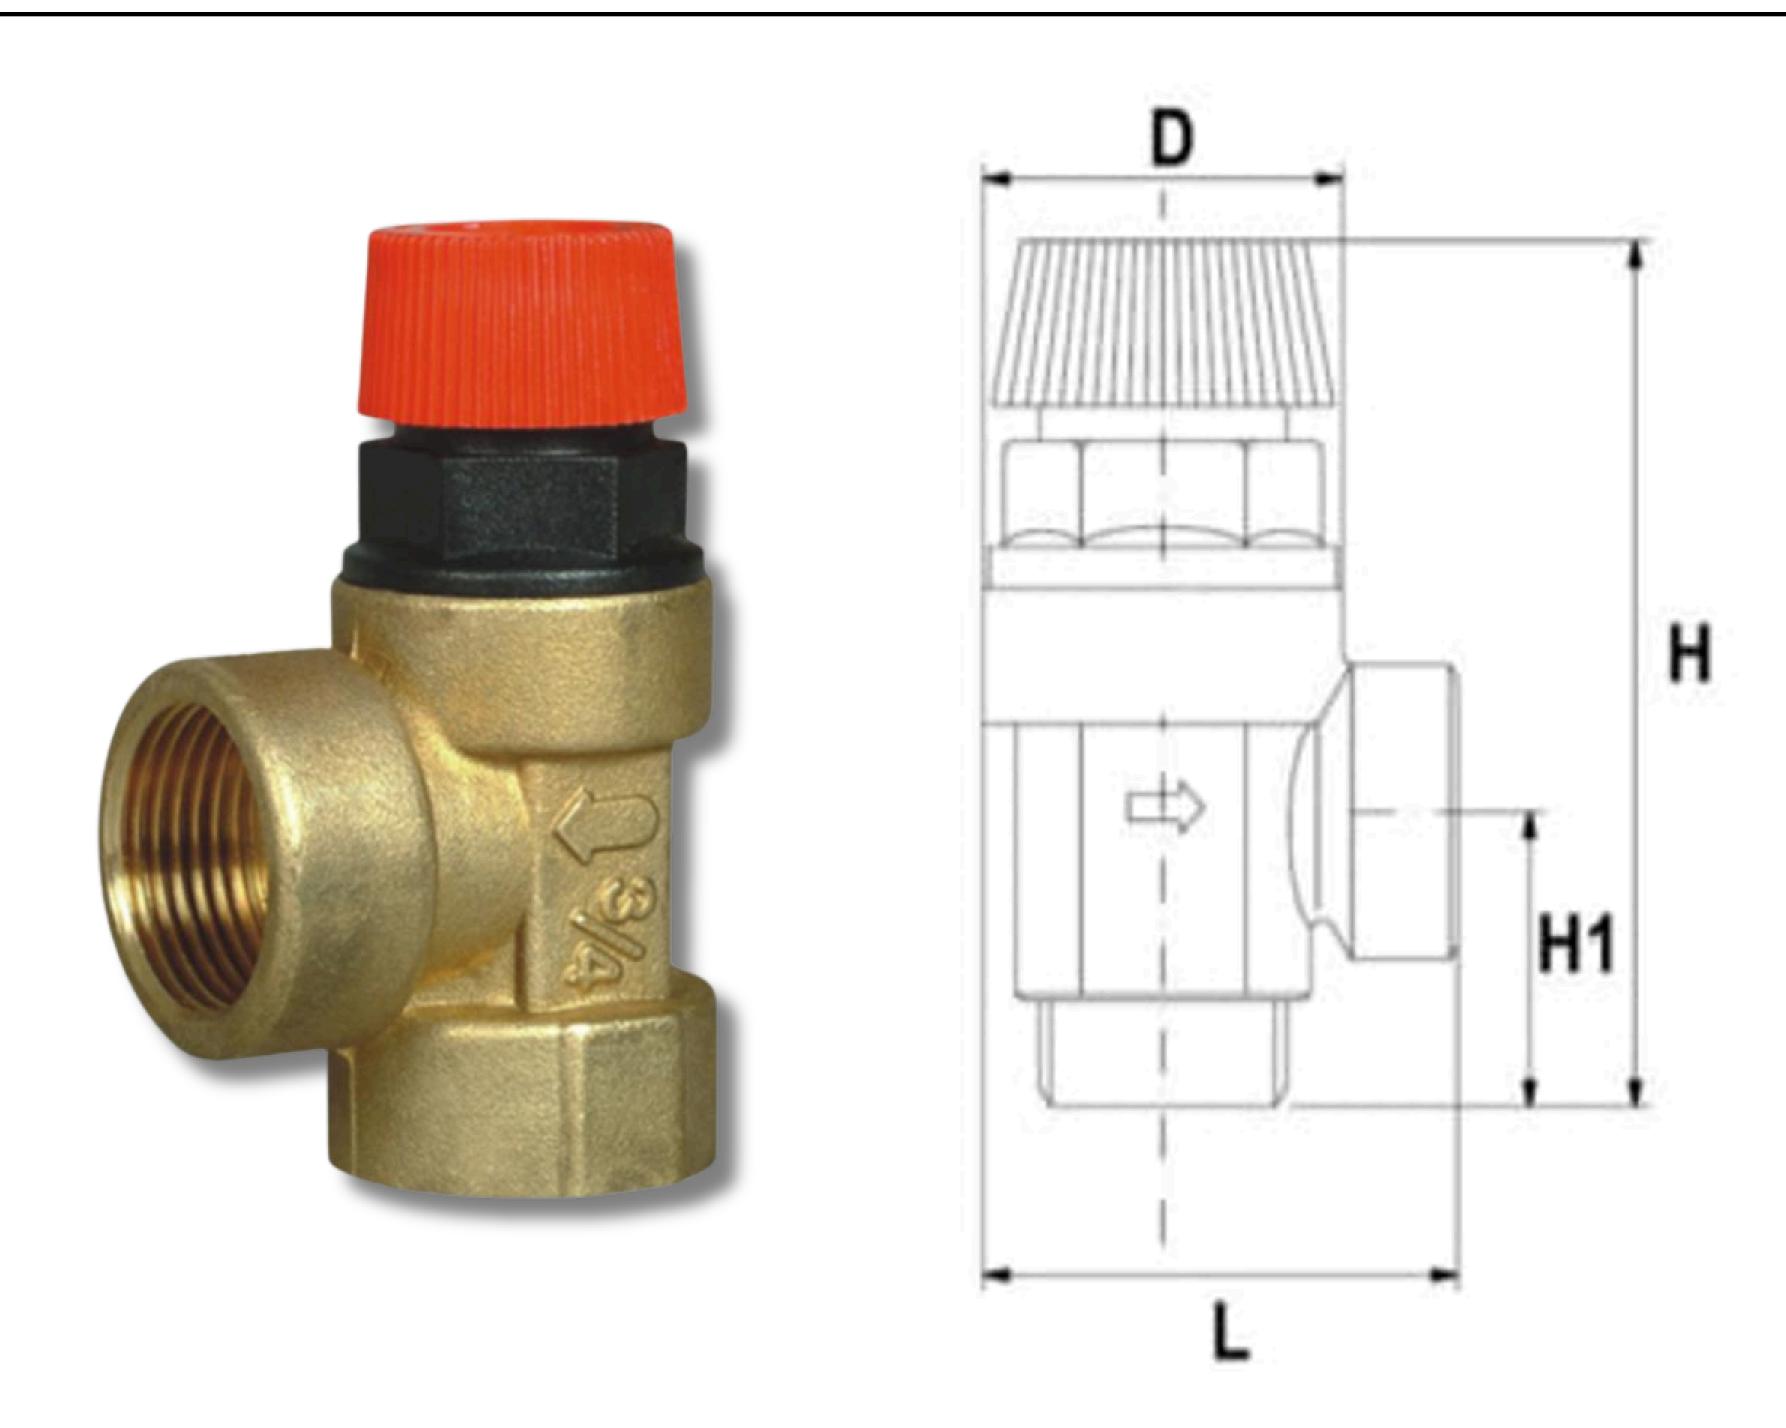

| Size | DN | H<br>mm | H1<br>mm | L<br>mm |
|------|----|---------|----------|---------|
| 1/2" | 15 | 70      | 24       | 42      |
| 3/4" | 20 | 76      | 27       | 47      |
| 1"   | 25 | 85      | 32       | 54      |

| Membrane Pres     |  |  |  |
|-------------------|--|--|--|
| Brass Body        |  |  |  |
| EPDM Membrar      |  |  |  |
| Upper Cap and     |  |  |  |
| Available Setting |  |  |  |
| Maximum Work      |  |  |  |
| Maximum Press     |  |  |  |
| Opening/Closir    |  |  |  |
| ISO 228 Thread    |  |  |  |
| Available Sizes:  |  |  |  |
| Available Sand    |  |  |  |

Due to Continuous Development we reserve the rights to change in dimensions & Design keeping standard specification same.

| essure Relief Valve                            |
|------------------------------------------------|
|                                                |
| ane                                            |
| d Body in Nylon Loaded Plastic and POM         |
| ngs: 1,5 - 1,8 - 2 -2,5-3-3,5-4-5-6-7-8-10 bar |
| king Temperature: 110°C                        |
| ssure: 10 bar                                  |
| ing Differential: 20%                          |
| adings                                         |
| s: 1/2" - 3/4" - 1"                            |
| d Blasted or Nickel Plated                     |
|                                                |
| SKS<br>valves                                  |
| CLIENT                                         |
| P.O./ENQ. NO.                                  |
| <b>TITLE:</b> General Arrangement Drawing      |

-(6)

SCALE

N.T.S

SHEET 1 OF 1

MODEL: SKS 910

VALVE TYPE: Safety Valve

**MATERIAL:** Brass Body