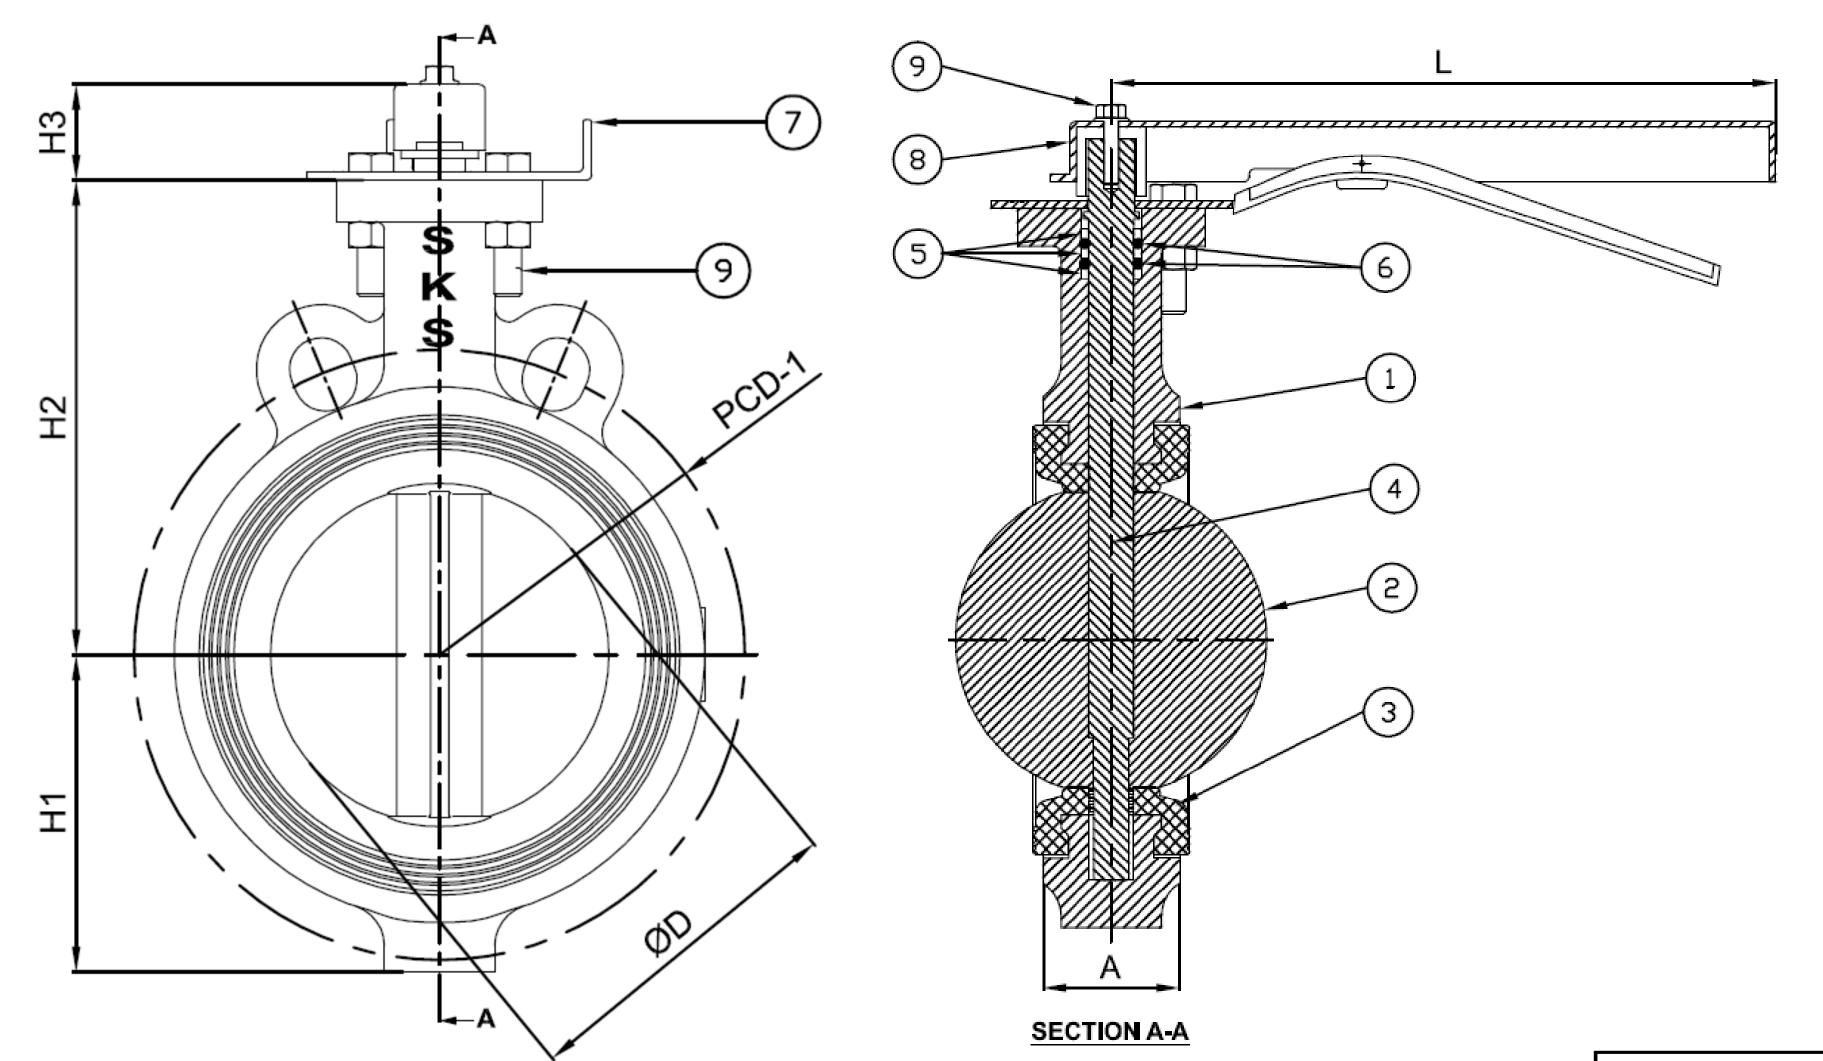

## **PARTS DETAIL:-**

| PART NAME   | MATERIAL                                                | QTY.                                                                                                                                                               |
|-------------|---------------------------------------------------------|--------------------------------------------------------------------------------------------------------------------------------------------------------------------|
| BODY        | D.I                                                     | 1                                                                                                                                                                  |
| DISC        | D.I                                                     | 1                                                                                                                                                                  |
| LINER       | EPDM                                                    | 1                                                                                                                                                                  |
| STEM        | AST A 276, GR SS410                                     | 1                                                                                                                                                                  |
| BUSH        | PTFE / NYLON                                            | 3                                                                                                                                                                  |
| O-RINGS     | EPDM / NITRILE                                          | 2                                                                                                                                                                  |
| NOTCH PLATE | M.S (POWDER COATING)                                    | 1                                                                                                                                                                  |
| HANDLEVER   | M.S (POWDER COATING)                                    | 1                                                                                                                                                                  |
| FASTENER    | SS/MS.                                                  | 3                                                                                                                                                                  |
|             | BODY DISC LINER STEM BUSH O-RINGS NOTCH PLATE HANDLEVER | BODY D.I  DISC D.I  LINER EPDM STEM AST A 276, GR SS410  BUSH PTFE / NYLON O-RINGS EPDM / NITRILE  NOTCH PLATE M.S (POWDER COATING) HANDLEVER M.S (POWDER COATING) |

| HYDROSTATIC TEST<br>PRESSURE |                |  |  |  |  |  |  |  |
|------------------------------|----------------|--|--|--|--|--|--|--|
| BODY (Kgf/cm2)               | SEAT (Kgf/cm2) |  |  |  |  |  |  |  |
| 24                           | 17.6           |  |  |  |  |  |  |  |

| SIZE   | DATING | VALVE DIMENSIONS |     |     |    |     |       |                     |                |       | MOUNTING FLANGE DETAIL |          |                 |
|--------|--------|------------------|-----|-----|----|-----|-------|---------------------|----------------|-------|------------------------|----------|-----------------|
|        | RATING | Α                | H1  | H2  | Н3 | L   | ØD    | FLANGE<br>STANDARD  | FACING         | PCD-1 | PCD                    | HOLE DIA | NO. OF<br>HOLES |
| DN-40  | PN25   | 33               | 57  | 125 | 28 | 175 | 40.5  | IS:1538/<br>BS:4505 | RAISED<br>FACE | 126   | 50                     | 7        | 4               |
| DN-50  | PN25   | 43               | 62  | 120 | 28 | 175 | 50.5  | IS:1538/<br>BS:4505 | RAISED<br>FACE | 145   | 50                     | 7        | 4               |
| DN-65  | PN25   | 46               | 72  | 130 | 34 | 216 | 65    | IS:1538/<br>BS:4505 | RAISED<br>FACE | 160   | 50                     | 7        | 4               |
| DN-80  | PN25   | 46               | 76  | 140 | 34 | 216 | 80    | IS:1538/<br>BS:4505 | RAISED<br>FACE | 180   | 50                     | 7        | 4               |
| DN-100 | PN25   | 52               | 95  | 160 | 39 | 267 | 100   | IS:1538/<br>BS:4505 | RAISED<br>FACE | 210   | 50                     | 7        | 4               |
| DN-125 | PN25   | 56               | 114 | 170 | 39 | 267 | 123   | IS:1538/<br>BS:4505 | RAISED<br>FACE | 240   | 70                     | 10       | 4               |
| DN-150 | PN25   | 56               | 126 | 190 | 39 | 267 | 148.5 | IS:1538/<br>BS:4505 | RAISED<br>FACE | 275   | 70                     | 10       | 4               |
| DN-200 | PN25   | 60               | 161 | 230 | 45 | 350 | 197   | IS:1538/<br>BS:4505 | RAISED<br>FACE | 295   | 70                     | 10       | 4               |
| DN-250 | PN25   | 68               | 215 | 280 | 45 | 350 | 250.5 | IS:1538/<br>BS:4505 | RAISED<br>FACE | 358   | 70                     | 12       | 4               |
| DN-300 | PN25   | 78               | 230 | 310 | 45 | 350 | 299.5 | IS:1538/<br>BS:4505 | RAISED<br>FACE | 429   | 70                     | 12       | 4               |

CLIENT

P.O./ENQ. NO.

Model: SKS 118EL

GAD No.: 19BFDT0003-01

Face to Face:

Valve Type: BFCONCENTRIC

SCALE

N.T.S

SEAT: Hand Lever

SHEET 1 OF 1

SKS

Due to Continuous Development we reserve the rights to change in dimensions & Design keeping standard specification same.