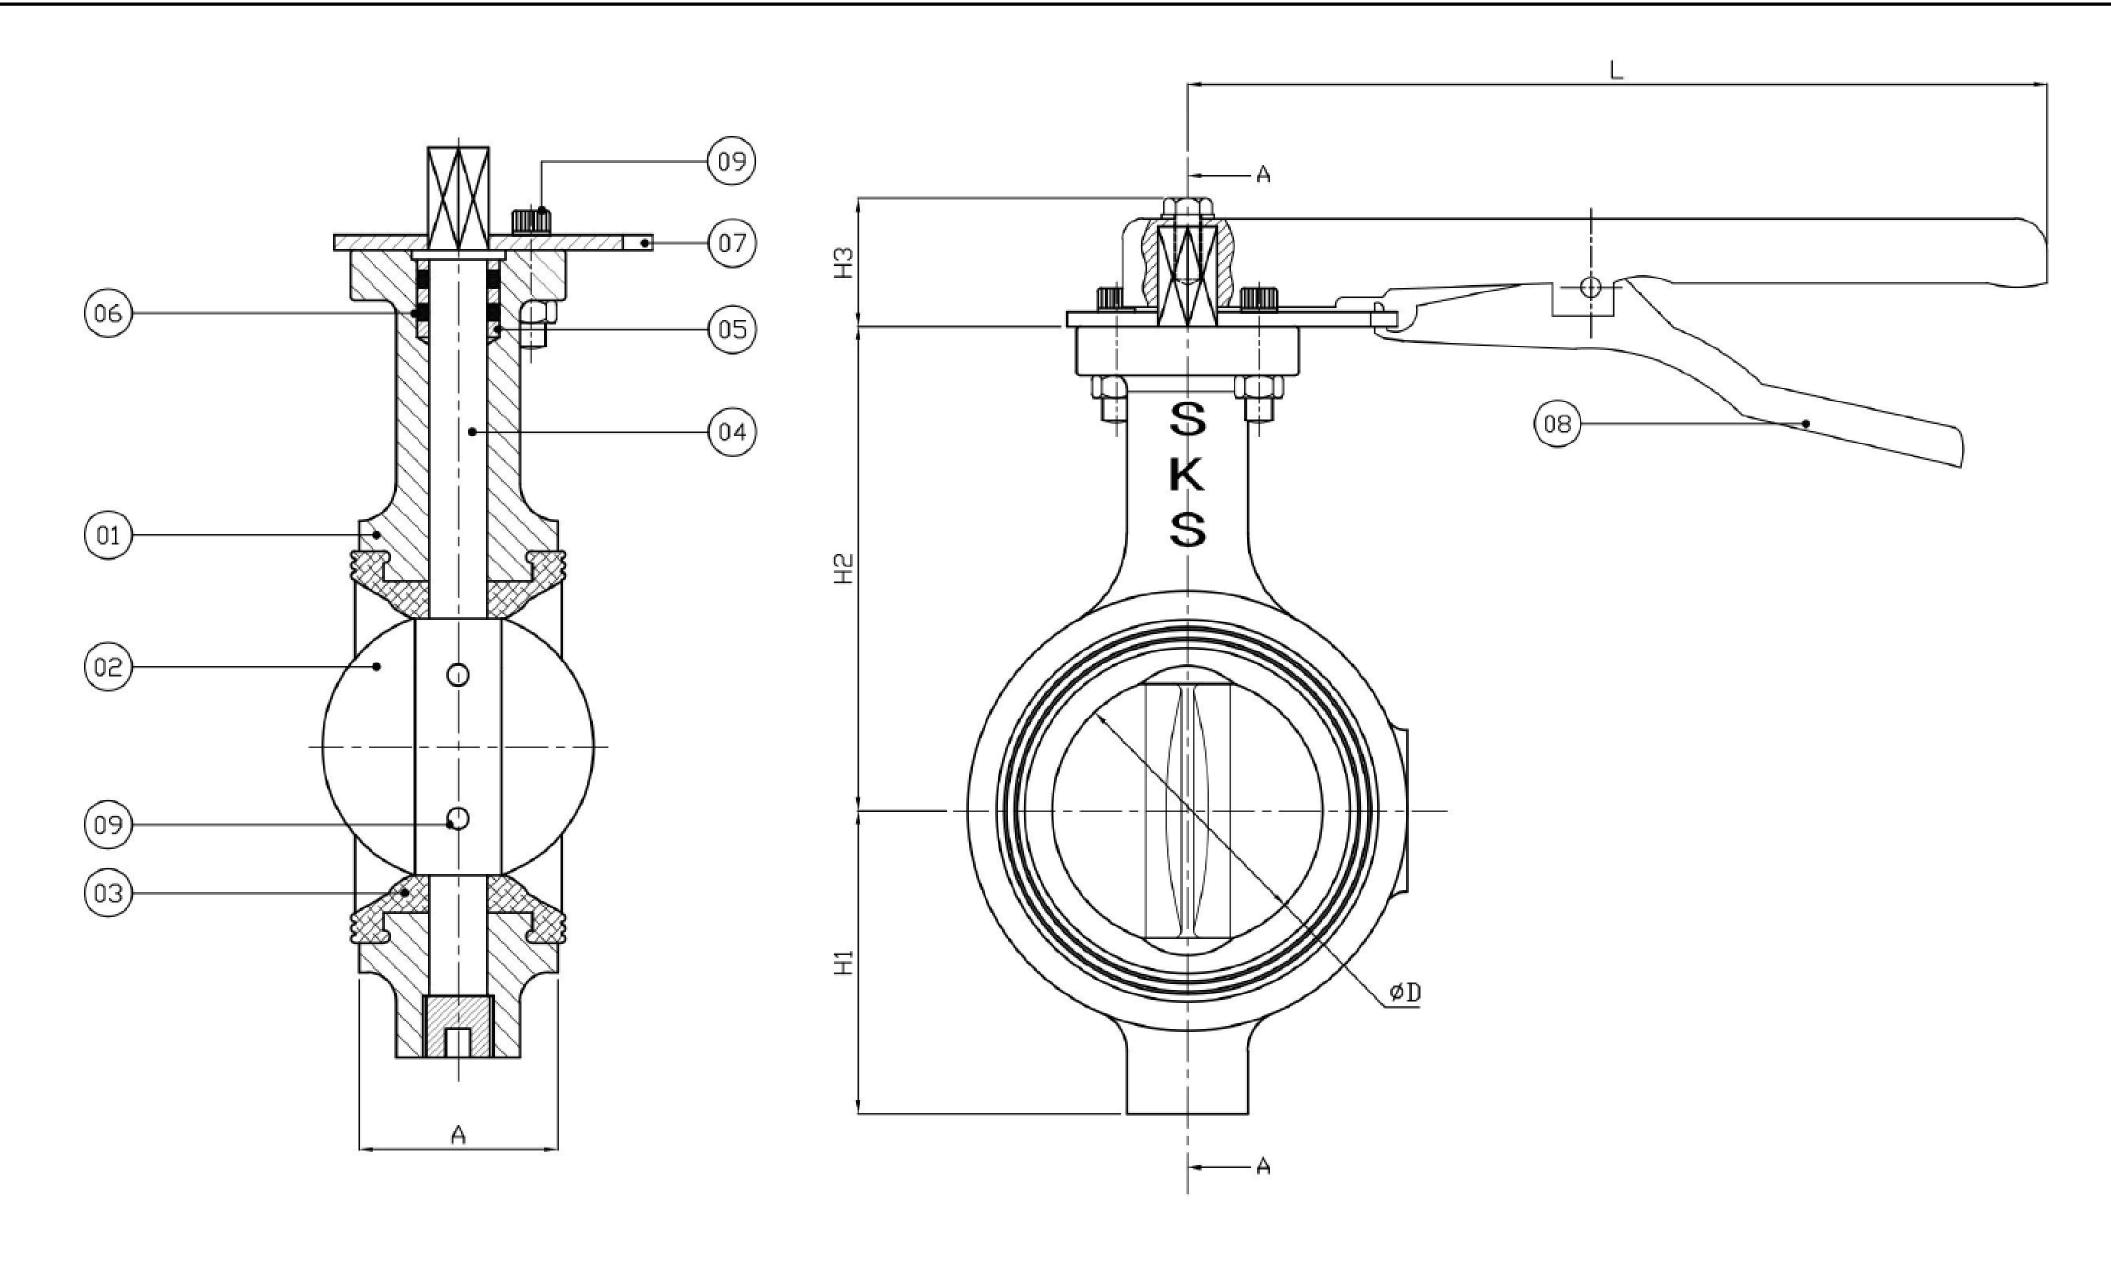

## . Part Descriptions

| PT No. | PART NAME   | MATERIAL               |  |  |  |  |
|--------|-------------|------------------------|--|--|--|--|
| 01     | BODY        | D.I                    |  |  |  |  |
| 02     | DISC        | D.I. (EPOXY COATED)    |  |  |  |  |
| 03     | LINER       | EPDM                   |  |  |  |  |
| 04     | STEM        | ASTM A 276, GR SS410   |  |  |  |  |
| 05     | BUSH        | PTFE / NYLON           |  |  |  |  |
| 06     | O-RING      | EPDM / NITRILE         |  |  |  |  |
| 07     | NOTCH PLATE | M. S. (POWDER COATING) |  |  |  |  |
| 08     | HAND LEVER  | M. S. (POWDER COATING) |  |  |  |  |
| 09     | PIN         | S.S                    |  |  |  |  |
| 10     | FASTNER     | G.I.                   |  |  |  |  |

Model No. - SKS118EL
Standard: IS13095

## . Outside Dimension (mm)

All Dimensions are in MM unless otherwise stated.

| SIZE | 40     | 50     | 65     | 80     | 100    | 125    | 150    | 200    | 250    | 300    |
|------|--------|--------|--------|--------|--------|--------|--------|--------|--------|--------|
| A    | 33.00  | 43.00  | 46.00  | 46.00  | 52.00  | 56.00  | 56.00  | 60.00  | 68.00  | 78.00  |
| H1   | 61.00  | 67.00  | 75.00  | 82.00  | 100.00 | 114.00 | 135.00 | 161.00 | 205.00 | 230.00 |
| H2   | 106.00 | 110.00 | 118.00 | 130.00 | 145.00 | 156.00 | 176.00 | 220.00 | 280.00 | 305.00 |
| Н3   | 28.00  | 28.00  | 34.00  | 34.00  | 39.00  | 39.00  | 39.00  | 45.00  | 45.00  | 45.00  |
| L    | 175.00 | 175.00 | 216.00 | 216.00 | 267.00 | 267.00 | 267.00 | 350.00 | 350.00 | 350.00 |
| ØD   | 40.50  | 50.50  | 65.00  | 80.00  | 100.00 | 123.00 | 148.50 | 197.00 | 250.50 | 299.50 |

CLIENT
P.O./ENQ. NO.

Model: SKS 118EL

GAD No.:

Face to Face:

Valve Type:

SEAT:

SHEET 1 OF 1

Due to Continuous Development we reserve the rights to change in dimensions & Design keeping standard specification same.